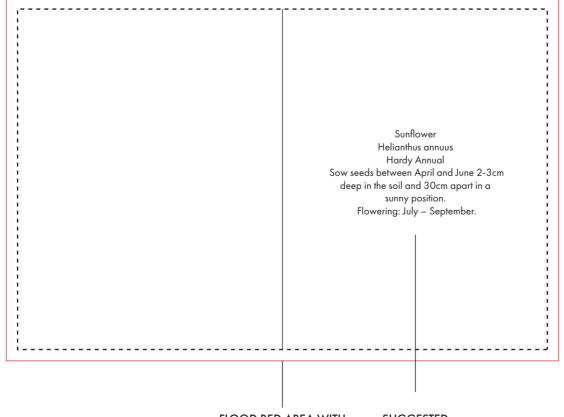

ARTWORK SCALE 100% Print Area: 140mm x 90mm

FLOOD RED AREA WITH BACKGROUND COLOUR FOR BLEED

FLOOD RED AREA WITH BACKGROUND COLOUR FOR BLEED

SUGGESTED GROWING INSTRUCTIONS